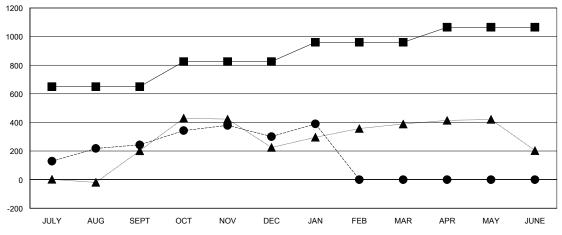

#### GOALS AND ACTUAL MEMBERS CUMULATIVE

| - CURR  | ENT YEAR GOALS FOR NEW |
|---------|------------------------|
| MEMBERS |                        |

CURRENT YEAR ACTUAL MEMBERS

- ▲ - LAST YEAR ACTUAL MEMBERS