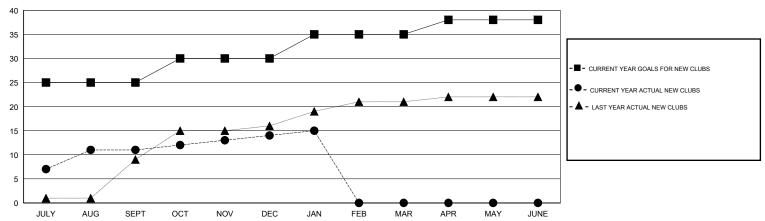

|                    |                  |  |  |  |
| QUARTER               | NEW MEMBER<br>GOAL | CHARTER AND<br>NEW MEMBERS<br>ADDED | DROPPED<br>MEMBERS | NET<br>GAIN/LOSS |  |  |  |
| JULY/AUG/SEPT         | 650                | 374                                 | 131                | 243              |  |  |  |
| OCT/NOV/DEC           | 175                | 248                                 | 190                | 58               |  |  |  |
| JAN/FEB/MAR           | 135                | 108                                 | 19                 | 89               |  |  |  |
| APR/MAY/JUNE          | 105                | 0                                   | 0                  | 0                |  |  |  |

### GOALS AND ACTUAL NEW CLUBS CUMULATIVE



#### GOALS AND ACTUAL MEMBERS CUMULATIVE



| - CURR  | ENT YEAR GOALS FOR NEW |
|---------|------------------------|
| MEMBERS |                        |

CURRENT YEAR ACTUAL MEMBERS

- ▲ - LAST YEAR ACTUAL MEMBERS

| DROPPED CLUBS: 4 |     |
|------------------|-----|
| DROPPED MEMBERS  |     |
| DECEASED         | 1   |
| CLUB CANCELLED   | 69  |
| OTHER            | 270 |
| TOTAL            | 340 |

| 96 CLUBS OF 206 ADDED 1 OR MORE<br>NEW MEMBERS | GENDER DISTRIBU<br>MALE<br>FEMALE     | TION<br>3,951 (80.52%)<br>956 (19.48%) |              |
|------------------------------------------------|---------------------------------------|----------------------------------------|--------------|
| CLICK HERE FOR HEALTH ASSESSMENT DATA          | FAMILY UNIT MEMBERS HEAD OF HOUSEHOLD |